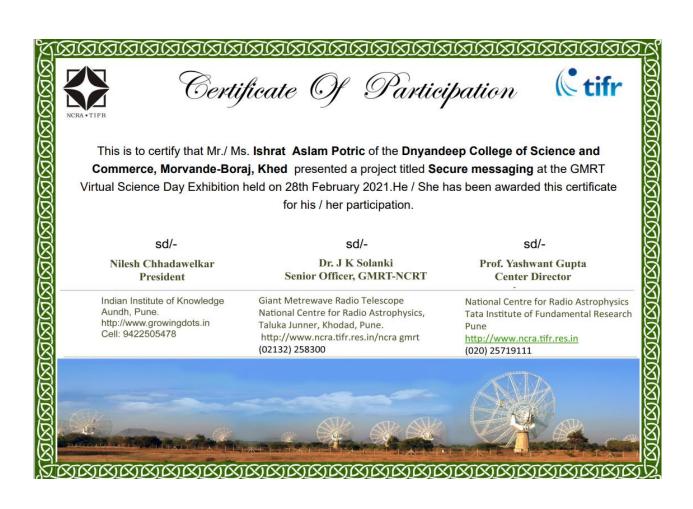

#### 3. Project Work done by Students

> T. Y. B. Sc. Computer Science

2021-22

#### Dnyandeep College of Science and Commerce, Morvande - Boraj, Tal - Khed, Dist -Ratnagiri - 415709 NAAC Accredited "B" Grade Project List(2021-22) Semester V

Department of Computer Science Dnyandeep College of Science & Commerce Morvande - Boraj, Khed, Ratnagiri