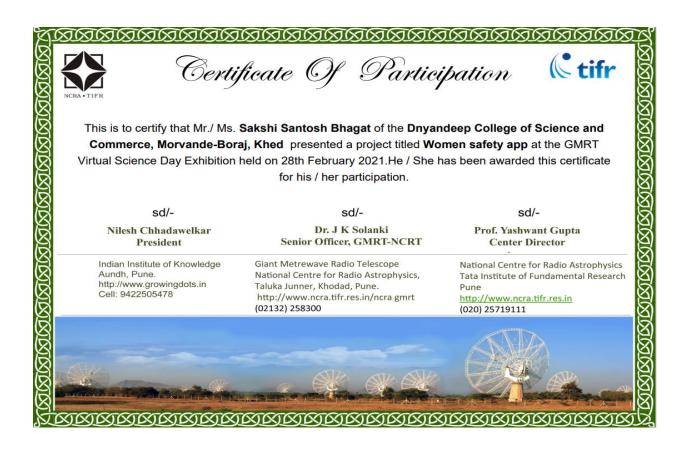

#### 3. Project Work done by Students

> T. Y. B. Sc. Computer Science

2021-22

#### Dnyandeep College of Science and Commerce, Morvande - Boraj, Tal - Khed, Dist -Ratnagiri - 415709 NAAC Accredited "B" Grade Project List(2021-22) Semester V

Department of Computer Science Dnyandeep College of Science & Commerce Morvande - Boraj, Khed, Ratnagiri