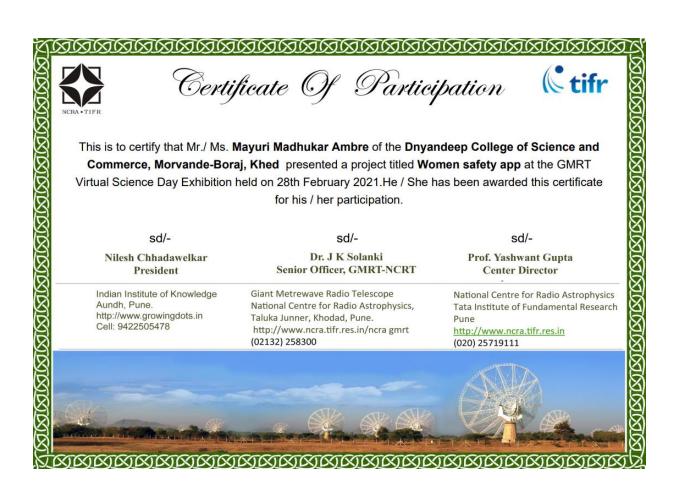

#### 3. Project Work done by Students

> T. Y. B. Sc. Computer Science

2021-22

#### Dnyandeep College of Science and Commerce, Morvande - Boraj, Tal - Khed, Dist -Ratnagiri - 415709 NAAC Accredited "B" Grade Project List(2021-22) Semester V

Department of Computer Science Dnyandeep College of Science & Commerce Morvande - Boraj, Khed, Ratnagiri