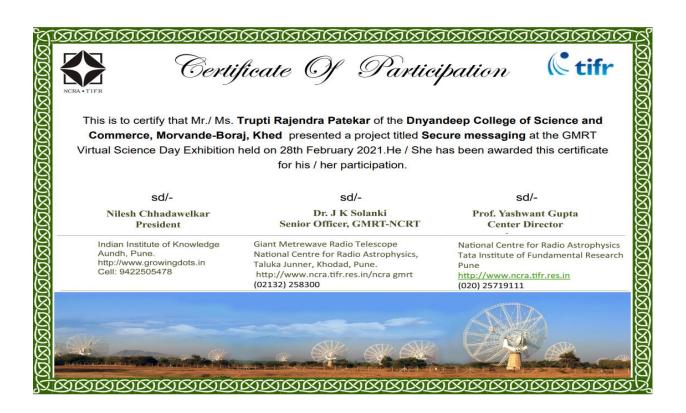

#### 3. Project Work done by Students

> T. Y. B. Sc. Computer Science

2021-22

#### Dnyandeep College of Science and Commerce, Morvande - Boraj, Tal - Khed, Dist -Ratnagiri - 415709 NAAC Accredited "B" Grade Project List(2021-22) Semester V

Department of Computer Science Dnyandeep College of Science & Commerce Morvande - Boraj, Khed, Ratnagiri